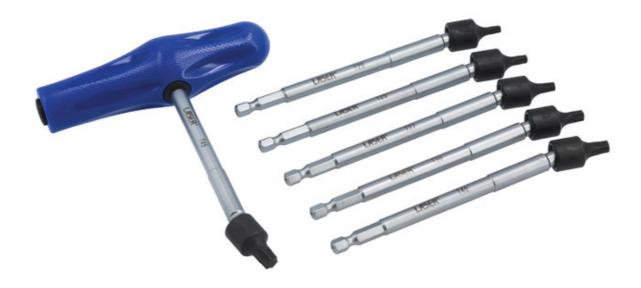

## **Universal Joint Star Bit Set 6pc**

This set of 6 universal joint Star\* bits are 150mm long and have a 15° working angle allowing them to be used to drive fixings in narrow or hard to reach places. They feature a quick chuck connection allowing for an easy fitment into the 2 way handle, that is both positive and secure, and come supplied in a EVA foam tray making them easy to keep organised.

## **Additional Information**

- Sizes: T20, T25, T27, T30, T40, T45. Length: 148mm, with 1/4" shank.
- · Integral universal joint for ease of access.
- Supplied with a 2 way quick chuck handle.
- Shaft manufactured from S2 steel with a matt chrome finish; bits from chrome molybdenum.
- · Presented in an EVA foam tray convenient for user storage and limiting packaging waste.