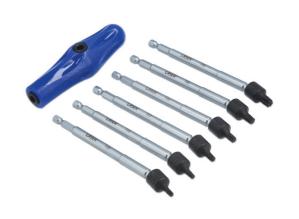

## **Universal Joint Star Bit Set 6pc**

This set of 6 universal joint Star\* bits are 150mm long and have a 15° working angle allowing them to be used to drive fixings in narrow or hard to reach places. They feature a quick chuck connection allowing for an easy fitment into the 2 way handle, that is both positive and secure, and come supplied in a EVA foam tray making them easy to keep organised.

## **Additional Information**

- Sizes: T20, T25, T27, T30, T40, T45. Length: 148mm, with 1/4" shank.
- · Integral universal joint for ease of access.
- Supplied with a 2 way quick chuck handle.
- Shaft manufactured from S2 steel with a matt chrome finish; bits from chrome molybdenum.
- · Presented in an EVA foam tray convenient for user storage and limiting packaging waste.