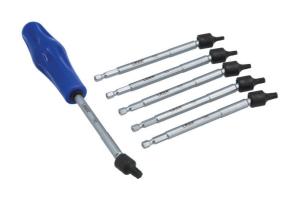

## **Universal Joint Star Bit Set 6pc**

This set of 6 universal joint Star\* bits are 150mm long and have a 15° working angle allowing them to be used to drive fixings in narrow or hard to reach places. They feature a quick chuck connection allowing for an easy fitment into the 2 way handle, that is both positive and secure, and come supplied in a EVA foam tray making them easy to keep organised.

## **Additional Information**

- Sizes: T20, T25, T27, T30, T40, T45. Length: 148mm, with 1/4" shank.
- · Integral universal joint for ease of access.
- Supplied with a 2 way quick chuck handle.
- Shaft manufactured from S2 steel with a matt chrome finish; bits from chrome molybdenum.
- · Presented in an EVA foam tray convenient for user storage and limiting packaging waste.